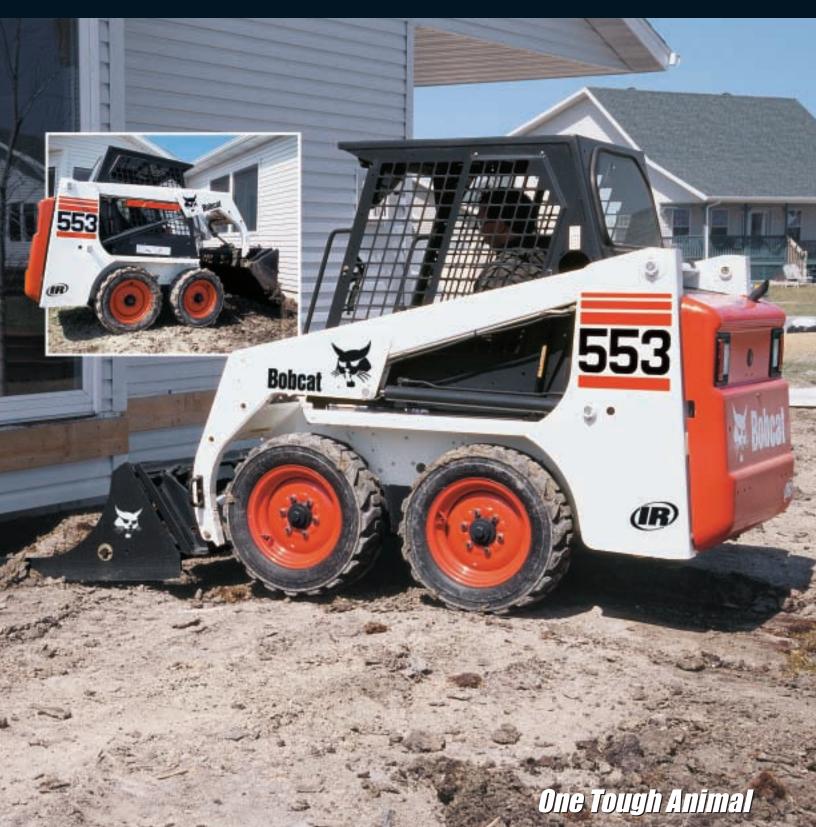

# LOTS OF SKID-STEER MUSCLE IN A SMALLER PACKAGE!

Got to get the work done, but don't have much space to maneuver? Give the Bobcat® 553 skid-steer loader a try!

The 553 delivers 950 pounds of lift capacity, yet easily fits through narrow openings. It weighs only 3,704 pounds for easy trailering.

With a travel speed up to 6.4 mph, you'll get your longer-run jobs done faster. And this peppy 553 loader is also better balanced for greater work efficiency.

It features proven safety technology — the Bobcat Interlock Control System (BICS<sup>™</sup>). BICS requires the operator to be seated in the loader with the seat bar in place and the engine running. After the "press to operate loader" button is pushed, the hydraulic lift/tilt functions and traction-drive system can be operated.

See your Bobcat dealer for details.

The Bobcat 553 — it's the agile, reliable loader that can improve your tight-fit job efficiency!

Rated Operating Capacity

950 LB.

**103.7 IN.** Lift Height

25 HP

Liquid-Cooled Diesel Engine