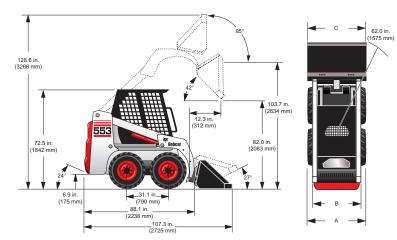

# Bobcat<sup>®</sup> 553 Skid-Steer Loader

Performance Rated Operating Capacity<sup>1</sup> Tipping Load

Tipping Load Hydraulic Pump Capacity Travel Speed Operating Weight **Dimensions** 

Length (with bucket) Width (with bucket) Height Height to Bucket Pin

#### Operation

Steering and Drive

Hydraulics Transmission 950 lb. (431 kg) 1905 lb. (864 kg) 11 GPM (41,6 L/min.) 6.4 MPH (10,3 km/hr) 3,704 lb. (1680 kg) 107.3 in. (2725 mm)

553

107.3 in. (2725 mm) 49.4 in. (1255 mm) 72.5 in. (1842 mm) 103.7 in. (2634 mm)

<sup>4</sup>Special application kit (see #3) must be used.

- A. 27 x 8.50 15 Tires 47.0" (1194 mm)
- **B**. 27 x 8.50 15 Tires 38.2" (970 mm)
- $\pmb{C}.~$  48 in. Bucket Width 49.4" (1255 mm)